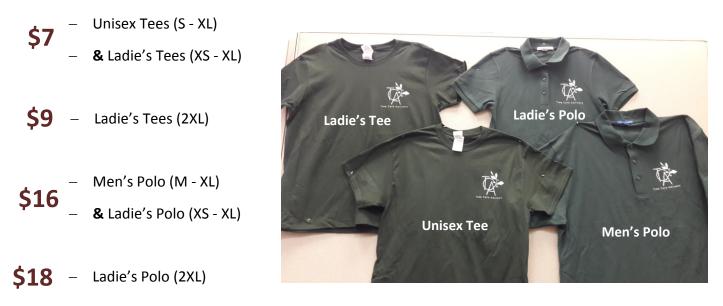

#### Sizes & Cost:

Yes, you may order more than one shirt.

Stock is limited, so shirt sales are first come, first serve.